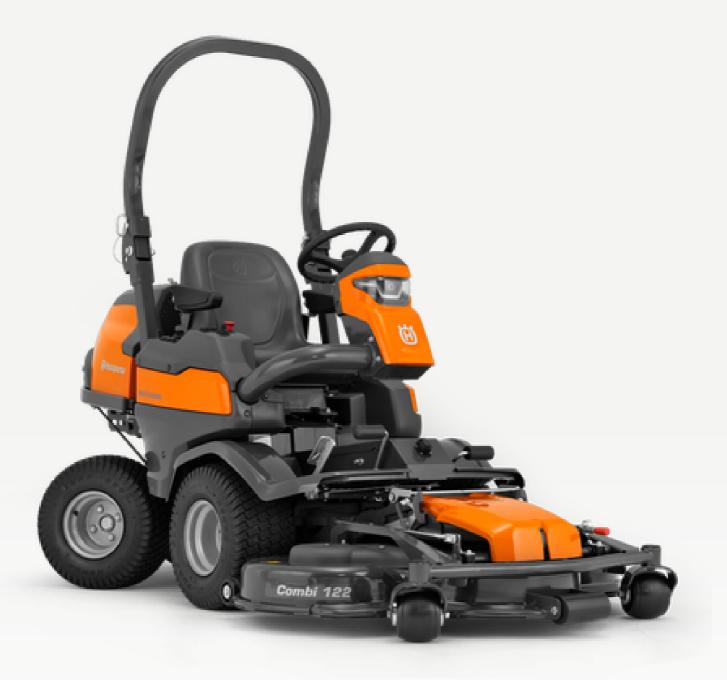

## **Husqvarna P 524X EFI**

Husqvarna P 524X EFI is a front-mounted petrol ride-on lawn mower, built for commercial use. Compact and versatile with articulated steering, All-Wheel Drive and a Kawasaki engine with Electronic Fuel Injection for enhanced power and torque. Intended for facility management companies, sports clubs and for contractors who want a manoeuverable ride-on solution for year-round duties in complex areas. As all 500-series, delivered deck-less but adapted for high-capacity cutting decks up to 137 cm.